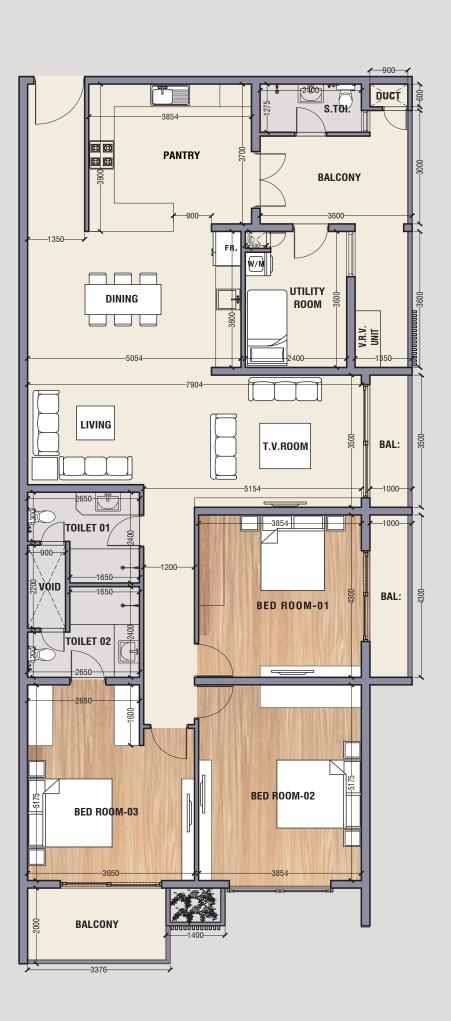

MAID'S QUARTERS

03

BALCONY

BED ROOM-03

TOILET 01

LIVING

DINING

**PANTRY** 

**BALCONY** 

BED ROOM-02

BED ROOM-01

T.V.ROOM

UTILITY

BALCONY

BAL:

BAL:

1,968 SQFT - 2,003 SQFT DISCLAIMER: THIS LAYOUT IS FOR VISUAL REPRESENTATION ONLY