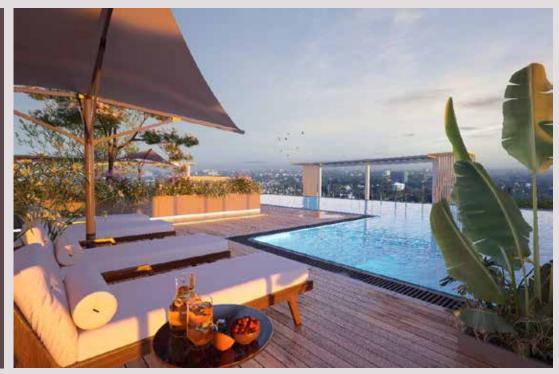

Lounge in style on our expansive poolside deck or bask in the warm glow of the sun, at the rooftop.