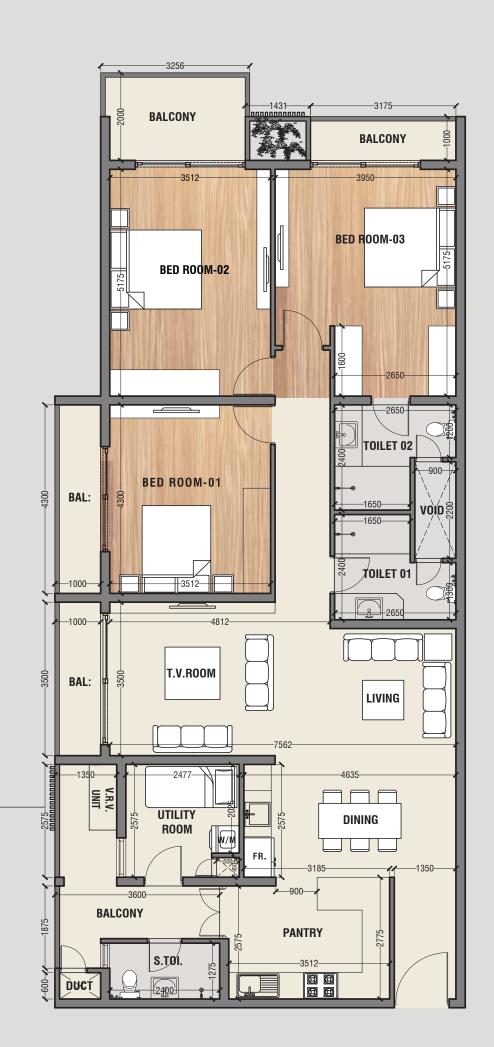

#### WINTER SUITE 3BR | 1,835 SQFT - 1,874 SQFT -

#### WINTER SUITE

1,835 SQFT - 1,874 SQFT

DISCLAIMER:
THIS LAYOUT IS FOR VISUAL REPRESENTATION ONLY