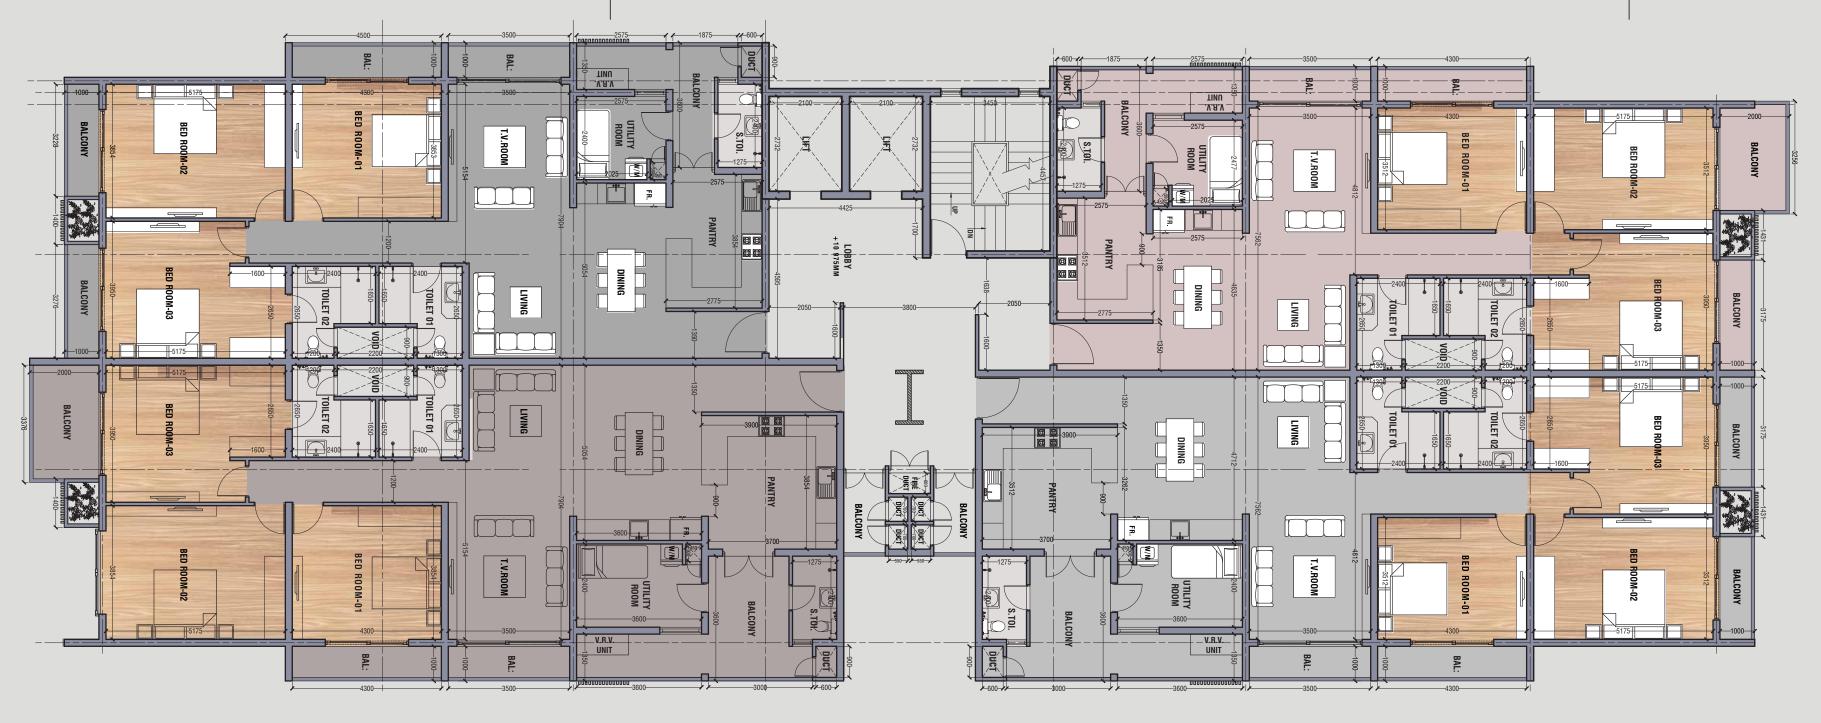

#### SPRING SUITE

3BR | 1,764 SQFT - 1,868 SQFT

AUTUMN SUITE
3BR | 2,047 SQFT - 2,159 SQFT

SUMMER SUITE
3BR | 1,968 SQFT - 2,003 SQFT

SPRING SUITE

1,764 SQFT - 1,868 SQFT

DISCLAIMER: THIS LAYOUT IS FOR VISUAL REPRESENTATION ONLY

MAID'S QUARTERS

03

BALCONY

BED ROOM-03

TOILET 01

LIVING

DINING

**PANTRY** 

**BALCONY** 

BED ROOM-02

BED ROOM-01

T.V.ROOM

UTILITY

BALCONY

BAL:

BAL:

#### **SUMMER SUITE**

DINING

LIVING

TOILET 02

BED ROOM-03

BALCONY

**PANTRY** 

#### WINTER SUITE

1,835 SQFT - 1,874 SQFT

DISCLAIMER:
THIS LAYOUT IS FOR VISUAL REPRESENTATION ONLY

#### **AUTUMN SUITE**

2,047 SQFT - 2,159 SQFT

05 DISCLAIMER:
THIS LAYOUT IS FOR VISUAL REPRESENTATION ONLY

The kitchen is often considered the heart of the home – a place where family and friends gather, memories are made, and culinary adventures unfold.