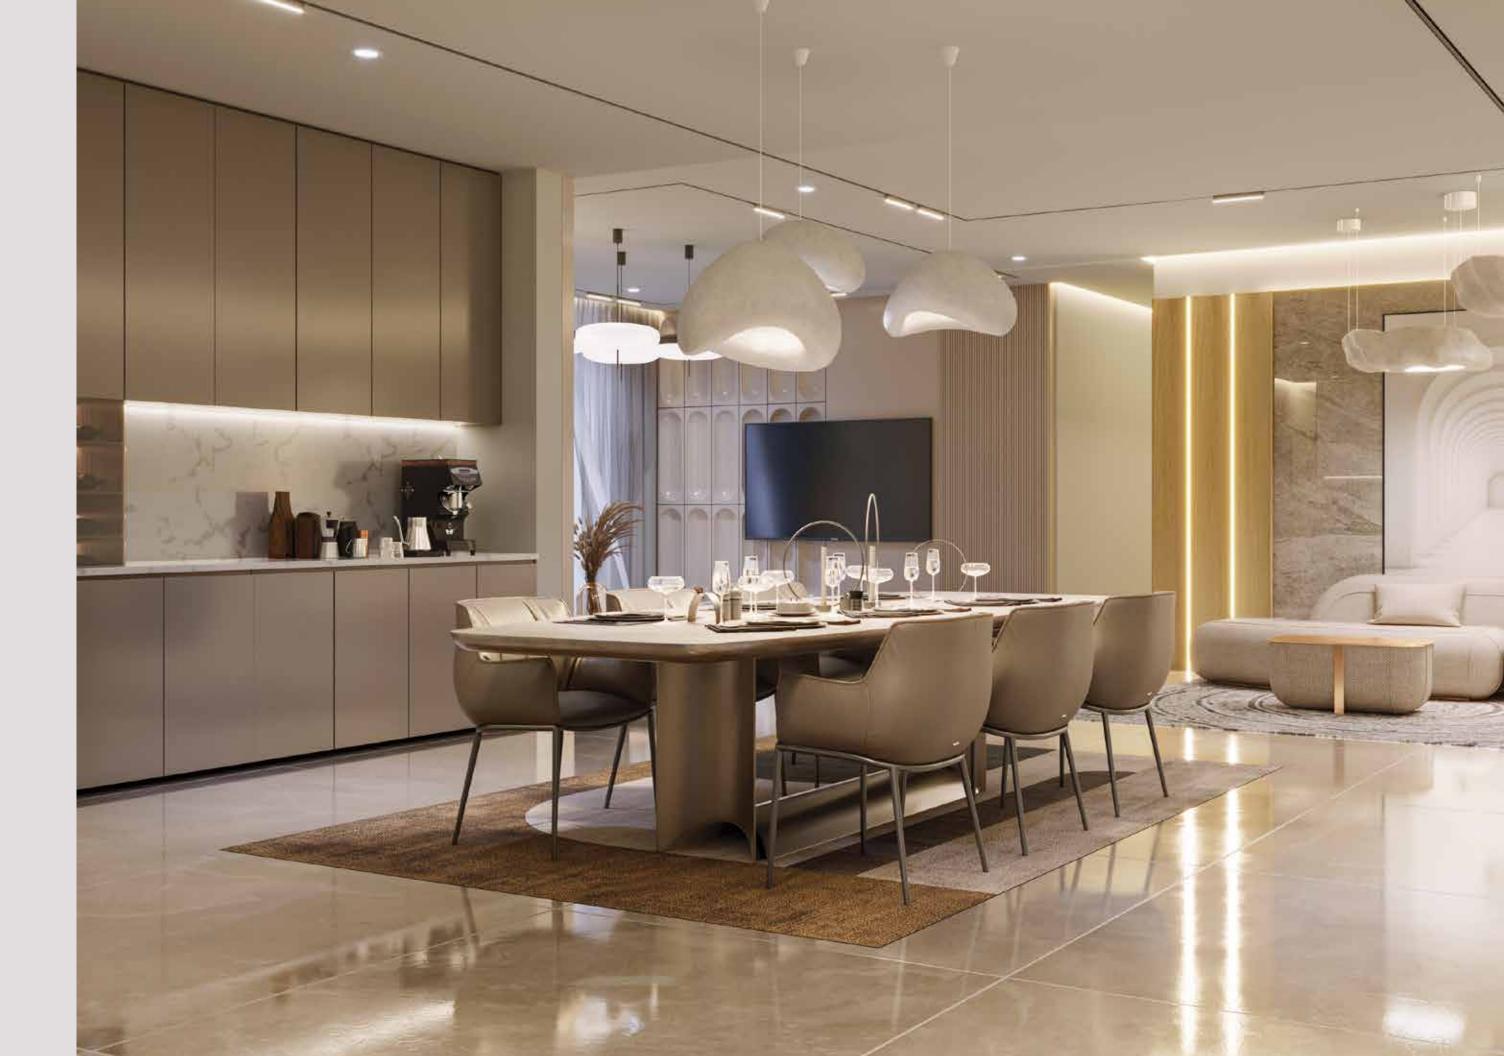

#### **AUTUMN SUITE**

2,047 SQFT - 2,159 SQFT

05 DISCLAIMER:
THIS LAYOUT IS FOR VISUAL REPRESENTATION ONLY

The kitchen is often considered the heart of the home – a place where family and friends gather, memories are made, and culinary adventures unfold.

At The Seasons – Colombo 08, we embrace this sentiment wholeheartedly, and our expansive fully fitted kitchenettes with quartz worktops are designed to embody the essence of this cherished space.

From experimenting with new recipes to putting your own twist on timeless classics, there's no limit to the culinary adventures you can embark

## FULLY FITTED KITCHENETTES