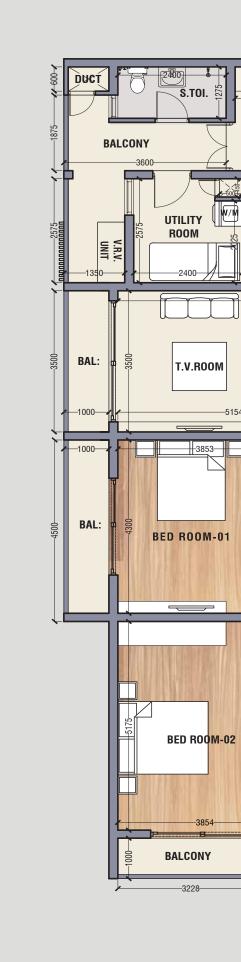

**BALCONY** 

BED ROOM-02

BED ROOM-01

T.V.ROOM

UTILITY

BALCONY

BAL:

BAL:

1,968 SQFT - 2,003 SQFT DISCLAIMER: THIS LAYOUT IS FOR VISUAL REPRESENTATION ONLY